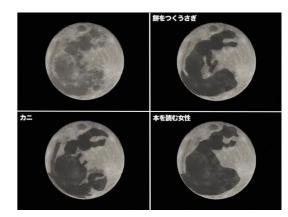

## What do the patterns on the moon look like?

What do the patterns on the moon look like? Japanese people see a rabbit pounding mochi on the moon, so illustrations of rabbits pounding mochi on the moon are often used. Other people in other countries may find a man, a woman, a cow, a lion or a crab. What do you see on the moon?